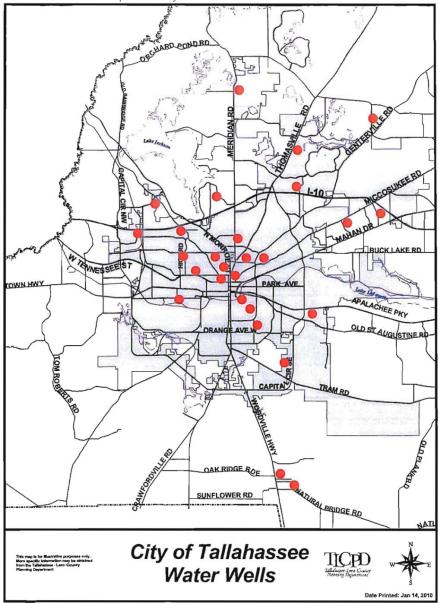

Map 16: City of Tallahassee Water Wells

Map 18: General Soils Map

Map 19: Leon County Aquifer Vulnerability Assessment Map