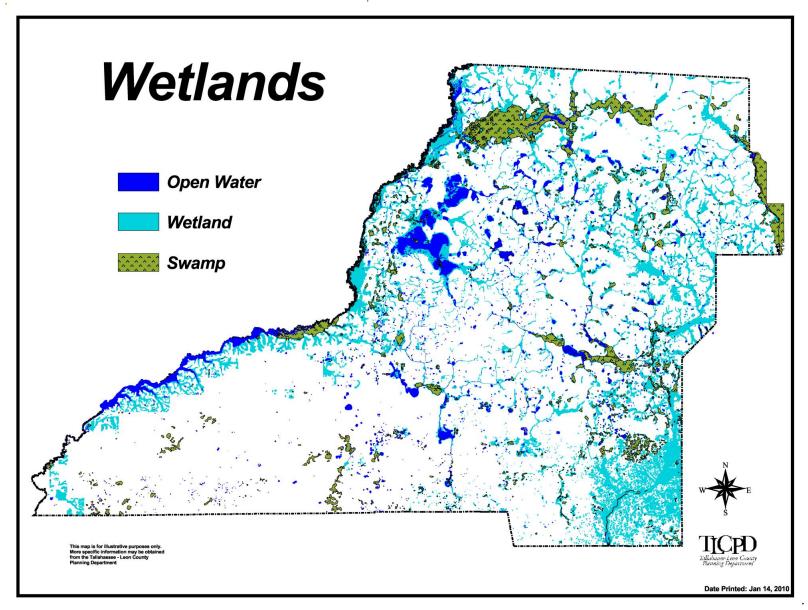

30. Carr Arm
- 31. Pickle Pond
- 32. Lake Tom John 33. Alford Arm
- 34. Ring Oak Plantation
- 35. Little Sir Echo
- 36. Monkey Business Pond
- 37, Gum Pond
- 38. Big Lake
- 39. Lake Hiawatha
- 40. Albert Lake 41. Goose Pond
- 42. Pine Hill Lake
- 43. Cascade Lake
- 44, Aenon Creek
- 45. Lake Lafavette (Piney Z)
- 46. Boat Pond

- 47. Lake Erie 48. Lake Kilkee
- 49. Buck Lake
- 50. Lake Minnehaha
- 51. Shakey Pond
- 52. Silver Lake
- 53. Lake Ella 54. Eight Mile Pond
- 55. Lake Weeks
- 56. Lake Belmont
- 57. Lake Neeley 58. Bradford Pond
- 59. Arrowhead Lake
- 60. Lake Cassie
- 61. Lake Kinsale
- 62. Lake Sheelin
- 63. Eagle Lake
- 64. Lake Mary
- 65. Lake Mattie
- 66. Lake Fae
- 67. Grassy Lake
- 68. Waverly Pond
- 69. Lake Nina
- 70. Lake Homer

Map 16: City of Tallahassee Water Wells





Map 18: General Soils Map



Map 19: Leon County Aquifer Vulnerability Assessment Map