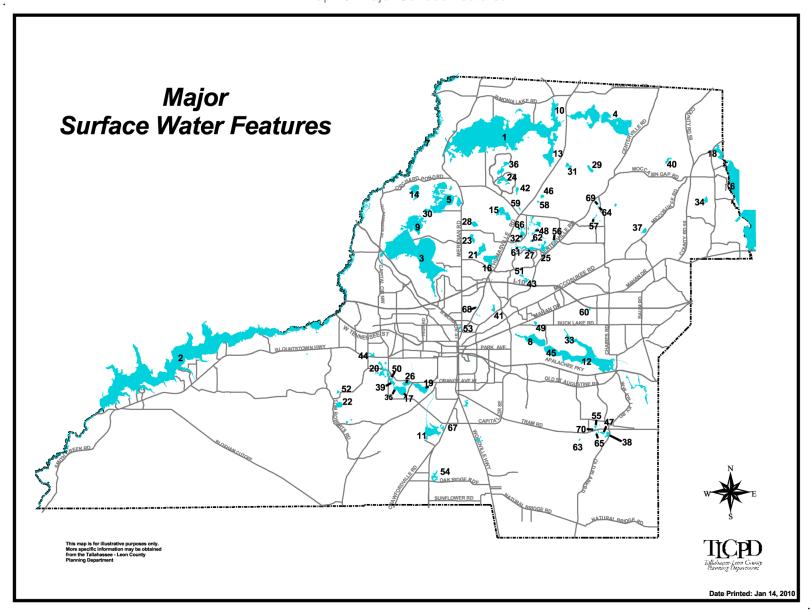

Map 15: Major Surface Features

Table 8: Major Surface Water Features

## Major Surface Water Features

- 1. Lake Iamonia 2. Lake Talquin
- 3. Lake Jackson
- 4. Foshalce Lake
- 5. Carr Lake
- 6. Lake Miccosukee
- 7. Ochlockonee River
- 8. Lake Lafayette
- 9. Lake Jackson
- 10. Strickland Arm
- 11. Lake Munson
- 12. Lake Lafayette
- 13. Cromartic Arm
- 14. Orchard Pond
- 15. Lake Mcbride
- 16. Lake Hall
- 17. Lake Bradford
- 18. Lake Miccosukee
- 19. Black Swamp
- 20. Cascade Lake
- 21. Lake Overstreet
- 22. Moore Lake
- 23. Lake Elizabeth
- 24. Lake Diane
- 25. Lake Kanturk
- 26. Grassy Lake
- 27. Lake Killarney 28. Lake Mcbride
- 29. Huggle Pond
- 30. Carr Arm
- 31. Pickle Pond
- 32. Lake Tom John 33. Alford Arm
- 34. Ring Oak Plantation
- 35. Little Sir Echo
- 36. Monkey Business Pond
- 37, Gum Pond
- 38. Big Lake
- 39. Lake Hiawatha
- 40. Albert Lake 41. Goose Pond
- 42. Pine Hill Lake
- 43. Cascade Lake
- 44, Aenon Creek
- 45. Lake Lafavette (Piney Z)
- 46. Boat Pond

- 47. Lake Erie 48. Lake Kilkee
- 49. Buck Lake
- 50. Lake Minnehaha
- 51. Shakey Pond
- 52. Silver Lake
- 53. Lake Ella 54. Eight Mile Pond
- 55. Lake Weeks
- 56. Lake Belmont
- 57. Lake Neeley 58. Bradford Pond
- 59. Arrowhead Lake
- 60. Lake Cassie
- 61. Lake Kinsale
- 62. Lake Sheelin
- 63. Eagle Lake
- 64. Lake Mary
- 65. Lake Mattie
- 66. Lake Fae
- 67. Grassy Lake
- 68. Waverly Pond
- 69. Lake Nina
- 70. Lake Homer