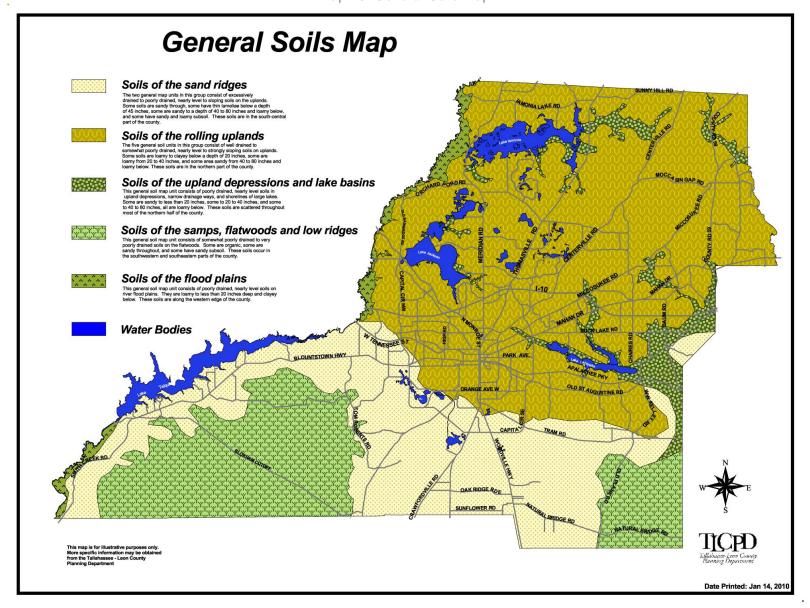

Map 16: City of Tallahassee Water Wells

Map 18: General Soils Map

Map 19: Leon County Aquifer Vulnerability Assessment Map